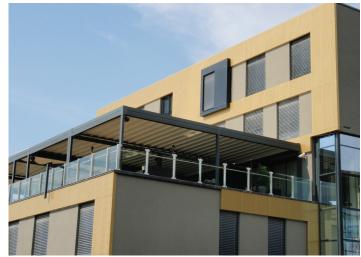

## Durability and Function For Your Patio or Restaurant Pergola<sup>®</sup> Awning Systems

**PERGOLA®** is the ultimate awning system for larger residential spaces and Restaurant cafés. The Pergola® is available in many models to best fit your needs and application.

The Pergola can be mounted to most walls and decks. It can even be constructed as a free standing module on your deck or concrete pad.

Some smaller systems can be manually operated with a hand crank. Larger systems are conveniently operated with an integrated tubular motor and are conveniently controlled with a hand held remote. With the remote the Pergola® will extend and retract automatically.