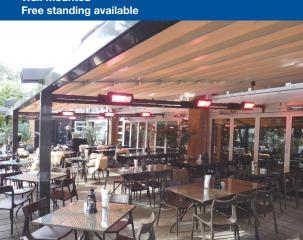

Roll Screens Heaters Lights

LEVEL: Wall Mounted Smaller spans Free standing available Max 16 ft. with 2 posts total 42 ft. wide with 3 sections And 4 posts Up to 21 ft. projection Restaurants, Large Residential Patios

Precontraint 602 & 302

Soltis and

Others available

Soltis and
Others available

Roll Screens Heaters Lights Side curtains End panels

MITO: Wall Mounted Larger spans Free standing available Max 16 ft. with 2 posts total 42 ft. wide with 3 sections And 4 posts Up to 29 ft. 6 in. projection Restaurants, Large Residential Patios

**Custom Options Include: Heaters, LED Lighting & Side Screens** 

All **Pergola®** models are custom built to fit each area. The fabric is manufactured in one piece, even on wider awnings to prevent water leaking. Wider units therefore have multiple framing supports added to ensure a strong framework. Multiple units can also be mounted together with a gutter system in between for even wider widths. An integrated guttering system avoids water leakage.