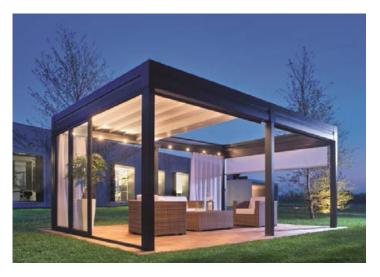

**Custom Options Include: Heaters, LED Lighting & Side Screens** 

All **Pergola®** models are custom built to fit each area. The fabric is manufactured in one piece, even on wider awnings to prevent water leaking. Wider units therefore have multiple framing supports added to ensure a strong framework. Multiple units can also be mounted together with a gutter system in between for even wider widths. An integrated guttering system avoids water leakage.

The Pergola can be mounted to most walls and decks. It can even be constructed as a free standing module on your deck or concrete pad.

Some smaller systems can be manually operated with a hand crank. Larger systems are conveniently operated with an integrated tubular motor and are conveniently controlled with a hand held remote. With the remote the Pergola® will extend and retract automatically.