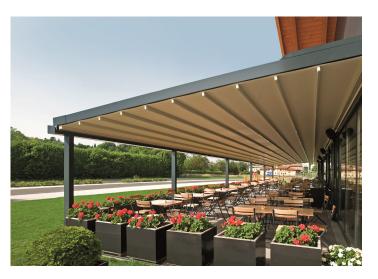

**PERGOLA®** offers the convenience of a retractable awning roof, yet they offer moderate durability from inclement weather like rain and wind. The systems can also be fitted with roll down screens for extra weather protection.

Now you can utilize your patio area during fierce mid-day sun and inclement weather. Feel free to inquire with your Awnings by Clark Associates awning expert on which system is best for you.