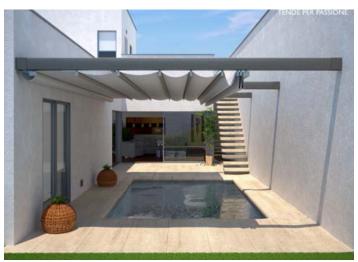

## **Combine a Stationary Frame With a Retractable Fabric**

For the ultimate comfort, add rolling zippered side shades with mesh fabric to eliminate the sun's glare and keep bugs from entering the space. The roll down shades can also be fitted with heavy duty vinyl fabric and clear vinyl windows for keeping moderate weather at bay.

The Pergola can be mounted to most walls and decks. It can even be constructed as a free standing module on your deck or concrete pad.

Some smaller systems can be manually operated with a hand crank. Larger systems are conveniently operated with an integrated tubular motor and are conveniently controlled with a hand held remote. With the remote the Pergola® will extend and retract automatically.