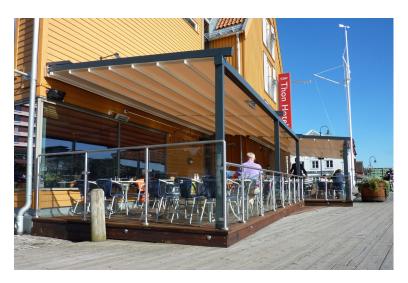

## **Combine a Stationary Frame With a Retractable Fabric**

For the ultimate comfort, add rolling zippered side shades with mesh fabric to eliminate the sun's glare and keep bugs from entering the space. The roll down shades can also be fitted with heavy duty vinyl fabric and clear vinyl windows for keeping moderate weather at bay.

Precontraint 602 & 302

Soltis and

Others available

Soltis and
Others available

Roll Screens Heaters Lights Side curtains End panels

MITO: Wall Mounted Larger spans Free standing available Max 16 ft. with 2 posts total 42 ft. wide with 3 sections And 4 posts Up to 29 ft. 6 in. projection Restaurants, Large Residential Patios