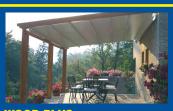

## Durability and Function For Your Patio or Restaurant Pergola<sup>®</sup> Awning Systems

**PERGOLA®** is the ultimate awning system for larger residential spaces and Restaurant cafés. The Pergola® is available in many models to best fit your needs and application.

**PERGOLA®** offers the convenience of a retractable awning roof, yet they offer moderate durability from inclement weather like rain and wind. The systems can also be fitted with roll down screens for extra weather protection.

Precontraint 602 & 302

Heaters Lights

Soltis and Others available

WOOD PLUS: Wall Mounted Free standing available Max 16 ft. with 2 posts total 42 ft. wide with 3 sections And 4 posts Up to 23 ft. projection Restaurants, Large Residential Patios Precontraint 602 & 302