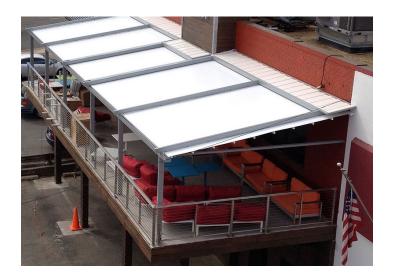

## MODEL TYPE: Standard Widths

Standard Projections

Recommended Application Fabric

**Options** 

Max 16 ft.

Add 2nd section to make projection larger Up to 16 ft. with four (4) posts

and up to 32 ft. 6 in. with six (6) posts Restaurants, Large Residential Patios Precontraint 602 & 302

Roll Screens Heaters Lights

LEVEL: Wall Mounted Smaller spans Free standing available Max 16 ft. with 2 posts total 42 ft. wide with 3 sections And 4 posts Up to 21 ft. projection Restaurants, Large Residential Patios