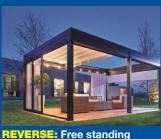

## Durability and Function For Your Patio or Restaurant Pergola<sup>®</sup> Awning Systems

**PERGOLA®** is the ultimate awning system for larger residential spaces and Restaurant cafés. The Pergola® is available in many models to best fit your needs and application.

The Pergola can be mounted to most walls and decks. It can even be constructed as a free standing module on your deck or concrete pad.

Some smaller systems can be manually operated with a hand crank. Larger systems are conveniently operated with an integrated tubular motor and are conveniently controlled with a hand held remote. With the remote the Pergola® will extend and retract automatically.