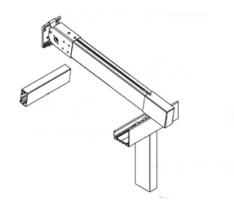

**Custom Options Include: Heaters, LED Lighting & Side Screens** 

All **Pergola®** models are custom built to fit each area. The fabric is manufactured in one piece, even on wider awnings to prevent water leaking. Wider units therefore have multiple framing supports added to ensure a strong framework. Multiple units can also be mounted together with a gutter system in between for even wider widths. An integrated guttering system avoids water leakage.

The Pergola can be mounted to most walls and decks. It can even be constructed as a free standing module on your deck or concrete pad.

Some smaller systems can be manually operated with a hand crank. Larger systems are conveniently operated with an integrated tubular motor and are conveniently controlled with a hand held remote. With the remote the Pergola® will extend and retract automatically.