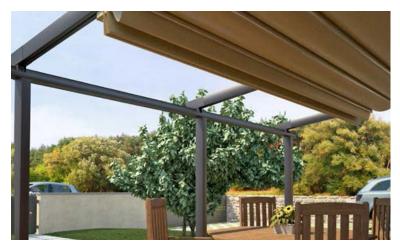

**PERGOLA®** offers the convenience of a retractable awning roof, yet they offer moderate durability from inclement weather like rain and wind. The systems can also be fitted with roll down screens for extra weather protection.

## **Combine a Stationary Frame With a Retractable Fabric**

For the ultimate comfort, add rolling zippered side shades with mesh fabric to eliminate the sun's glare and keep bugs from entering the space. The roll down shades can also be fitted with heavy duty vinyl fabric and clear vinyl windows for keeping moderate weather at bay.