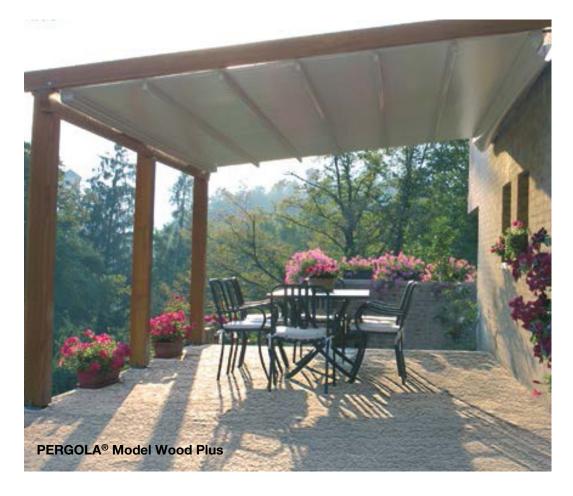

Precontraint 602 & 302

Heaters Lights

Soltis and Others available

WOOD PLUS: Wall Mounted Free standing available Max 16 ft. with 2 posts total 42 ft. wide with 3 sections And 4 posts Up to 23 ft. projection Restaurants, Large Residential Patios Precontraint 602 & 302

Roll Screens Heaters Lights Side curtains End panels

Soltis and Others available

Richmond, VA - 804.419.5020 Chantilly, VA - 703.502.8545 Roanoke - 540.491.0289