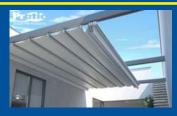

**PERGOLA®** offers the convenience of a retractable awning roof, yet they offer moderate durability from inclement weather like rain and wind. The systems can also be fitted with roll down screens for extra weather protection.

The Pergola can be mounted to most walls and decks. It can even be constructed as a free standing module on your deck or concrete pad.

Some smaller systems can be manually operated with a hand crank. Larger systems are conveniently operated with an integrated tubular motor and are conveniently controlled with a hand held remote. With the remote the Pergola® will extend and retract automatically.