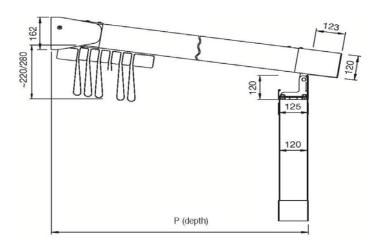

## MODEL TYPE: Standard Widths

Standard Projections

Recommended Application Fabric

**Options** 

Max 16 ft.

Add 2nd section to make projection larger Up to 16 ft. with four (4) posts

and up to 32 ft. 6 in. with six (6) posts Restaurants, Large Residential Patios Precontraint 602 & 302

Roll Screens Heaters Lights

LEVEL: Wall Mounted Smaller spans Free standing available Max 16 ft. with 2 posts total 42 ft. wide with 3 sections And 4 posts Up to 21 ft. projection Restaurants, Large Residential Patios

Precontraint 602 & 302

Soltis and

Others available

Soltis and
Others available

Roll Screens Heaters Lights Side curtains End panels

MITO: Wall Mounted Larger spans Free standing available Max 16 ft. with 2 posts total 42 ft. wide with 3 sections And 4 posts Up to 29 ft. 6 in. projection Restaurants, Large Residential Patios

Precontraint 602 & 302

Soltis and Others available Heaters Lights Side curtains End panels

**Roll Screens** 

TECNIC ONE: Wall Mounted & attached to wood structures

Max 16 ft. with 2 beams total 42 ft. wide with 3 sections And 4 beams Up to 29 ft. 6 in. projection Restaurants, Large Residential Patios

Precontraint 602 & 302

Heaters Lights

Soltis and Others available

WOOD PLUS: Wall Mounted Free standing available Max 16 ft. with 2 posts total 42 ft. wide with 3 sections And 4 posts Up to 23 ft. projection Restaurants, Large Residential Patios Precontraint 602 & 302