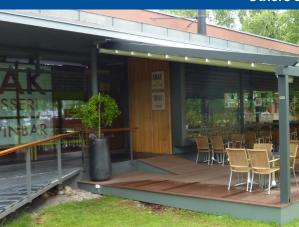

The Pergola can be mounted to most walls and decks. It can even be constructed as a free standing module on your deck or concrete pad.

Some smaller systems can be manually operated with a hand crank. Larger systems are conveniently operated with an integrated tubular motor and are conveniently controlled with a hand held remote. With the remote the Pergola® will extend and retract automatically.

Precontraint 602 & 302

Soltis and Others available Heaters Lights Side curtains End panels

**Roll Screens** 

TECNIC ONE: Wall Mounted & attached to wood structures

Max 16 ft. with 2 beams total 42 ft. wide with 3 sections And 4 beams Up to 29 ft. 6 in. projection Restaurants, Large Residential Patios