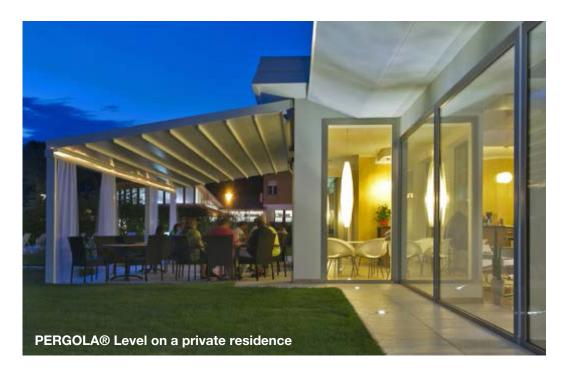

Roll Screens Heaters Lights

LEVEL: Wall Mounted Smaller spans Free standing available Max 16 ft. with 2 posts total 42 ft. wide with 3 sections And 4 posts Up to 21 ft. projection Restaurants, Large Residential Patios